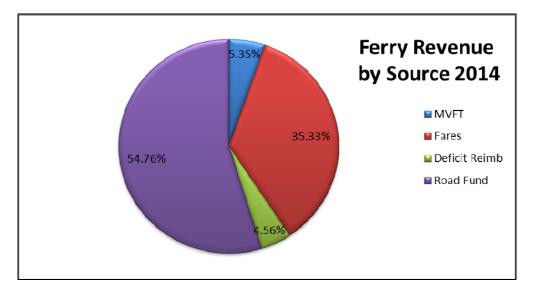

The following chart shows total revenue for 2014. As shown below, in 2014, fare box revenue contributed 35% of total revenue, while the road fund contributed 54% of total revenue. The state motor vehicle fuel tax and the state deficit reimbursement each contributed to the total revenue at 5.35% and 4.56% respectively.