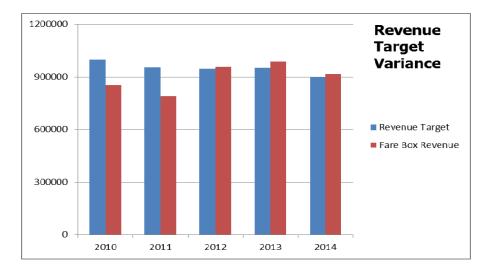

| TABLE 5 - REVENUE TARGET VARIANCE |              |              |            |            |            |
|-----------------------------------|--------------|--------------|------------|------------|------------|
|                                   | 2010         | 2011         | 2012       | 2013       | 2014       |
| Revenue Target                    | \$ 997,158   | \$ 954,929   | \$ 947,251 | \$ 950,793 | \$ 899,491 |
| Fare Box Revenue                  | \$ 853,219   | \$ 791,897   | \$ 955,670 | \$ 985,791 | \$ 915,871 |
| Variance                          | \$ (143,939) | \$ (163,032) | \$ 8,419   | \$ 34,998  | \$ 16,380  |

Table 5 shows the variance from the revenue target for the years 2010 through 2014.

As per Resolution R20100050, amended by Resolution R02110382, the revenue target shall be determined annually, and the revenue target shall represent the fare box revenue recovery requirement. In 2010 and 2011, fare box revenue did not meet the revenue target. It should be noted that in 2011, due to the Ferry Dock Rehabilitation Project, fares were substantially impacted by a two-month shut-down of the vehicle ferry. During the years, 2012 through 2014, fare box revenue exceeded the revenue target for all three years.