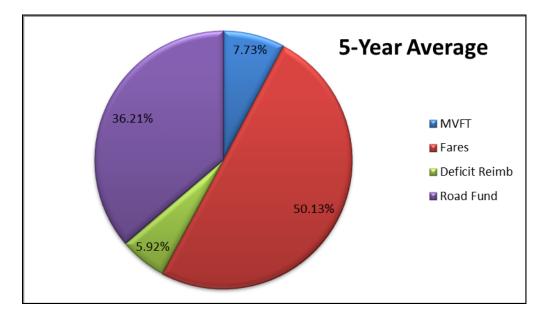

As shown in the chart below, over a five (5) year average, fare box revenue contributed 50.13% of total revenue, while the road fund contributed 36.21% of total revenue. The state motor vehicle fuel tax and the state deficit reimbursement each contributed to the total revenue at 7.73% and 5.92% respectively.